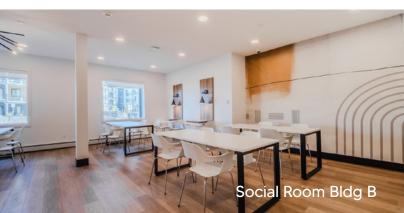

#### **SOCIAL LOUNGE**

Social Lounges conveniently located in each building come with unique seating options, a kitchenette, a comfortable lounge area with a TV and fireplace, and washroom access on the main floor. Residents have the option to utilize this space for private events and can take part in building activities that occur regularly such as sport watch parties, craft nights, and more.