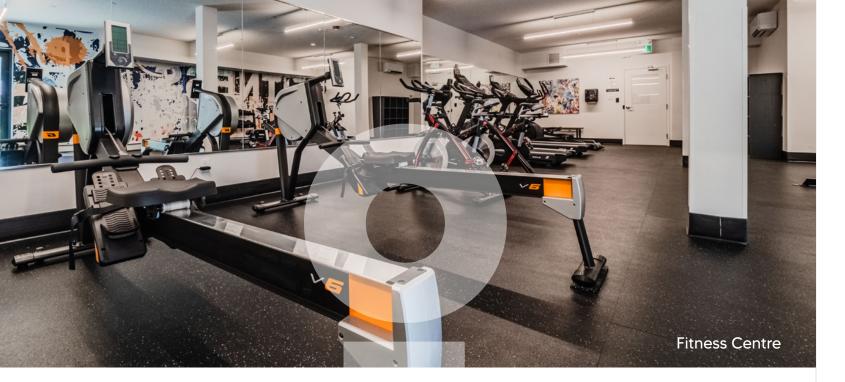

#### **FITNESS CENTRE**

Residents at Edison have access to an air-conditioned Fitness Centre equipped with a variety of equipment like treadmills, bikes and dumbbells that allow you to work out on your own or take part in planned group fitness classes that come included in your rent.