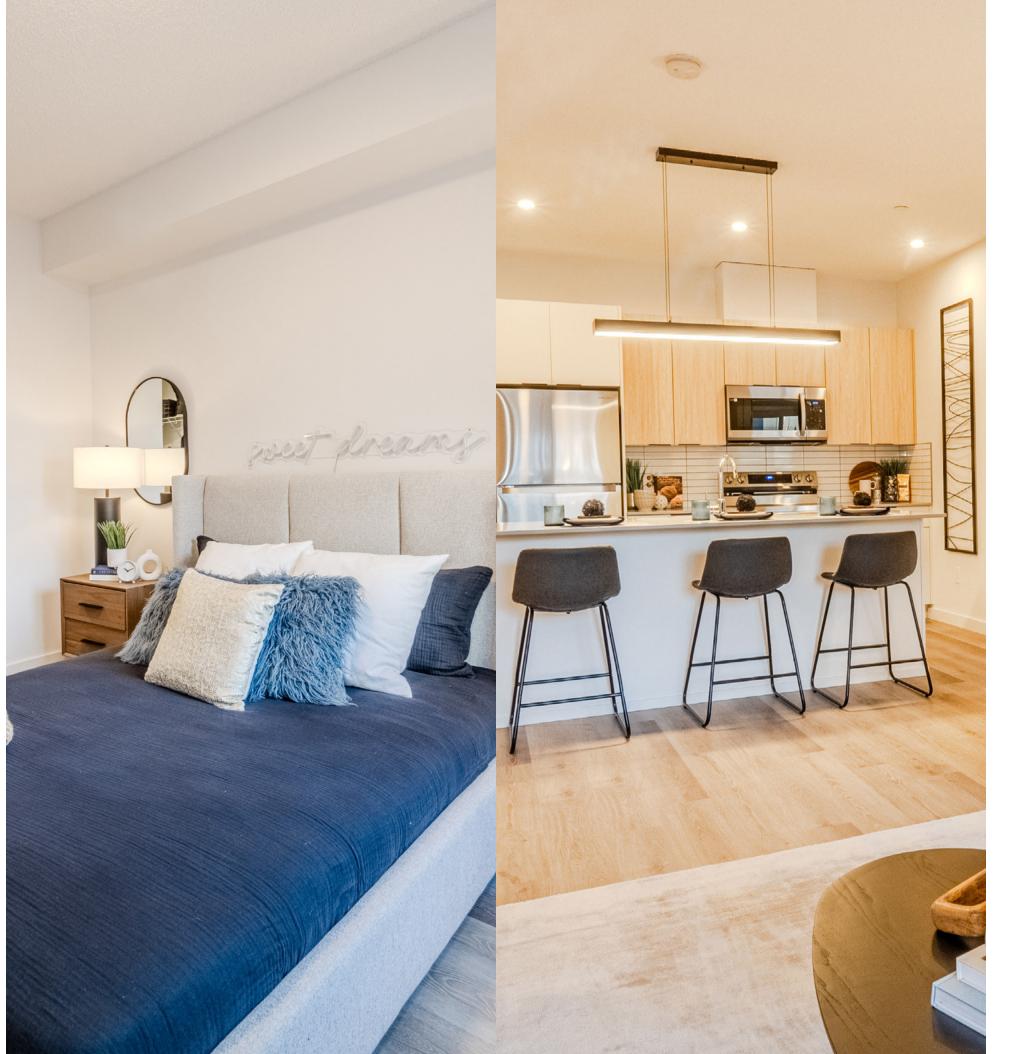

# **Inspired Living Concepts**

Our spacious apartments seamlessly blend sleek style with comfort, boasting refined details that will elevate your lifestyle.

- Light and dark colour scheme with contemporary cabinets
- Full-height, subway style tile backsplash in the kitchen
- Elegant quartz countertops throughout
- Extended eating bar island\*
- Modern energy efficient stainless steel appliance package
- Luxury vinyl plank flooring throughout entrance, kitchen, bathroom, living, and dining areas (and bedrooms, main floor only)
- Upgraded stain release carpet in bedrooms (floors 2-4 only)
- Oversized 5' tub/shower combo