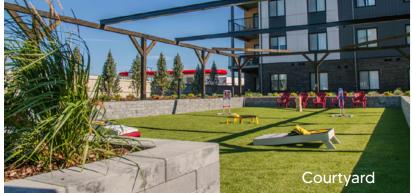

### **OUTDOOR COURTYARD**

This unique outdoor space features a gas firepit and with seating and artificial turf, offers a comfortable space for various activities to take place. Whether planning an outdoor movie night, fitness class, picnic, or seasonal celebration, this versatile space allows for residents to connect and enjoy the outdoors.