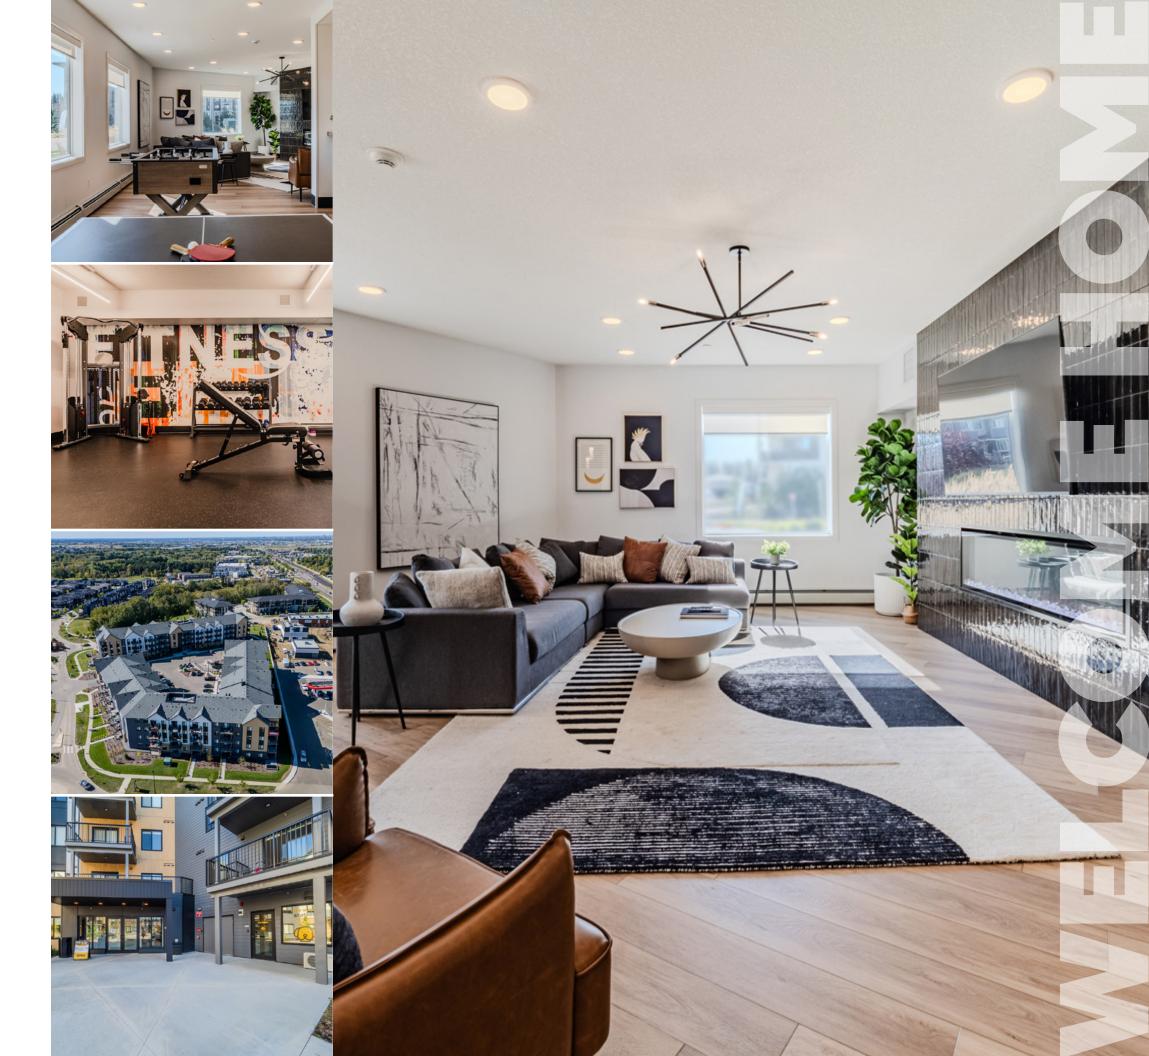

# **Beyond Walls**

Life is extended beyond the Edison apartment walls with our community-centered approach to living, via the building amenities. Resident programming seamlessly connects tenants with the community through a vibrant array of events, activities, and services tailored to resident preferences, and many come included in your rent. Amenities like our Fitness Centre, Social Lounge, and Outdoor Courtyard are available for tenants to use daily or reserve for a private event. And when you want to socialize with your neighbours you can join in on one of the "fun-oriented" resident events, or take part in one of the fitness classes offered throughout the week.

#### **FITNESS CENTRE**

Residents at Edison have access to an air-conditioned Fitness Centre equipped with a variety of equipment like treadmills, bikes and dumbbells that allow you to work out on your own or take part in planned group fitness classes that come included in your rent.

#### **SOCIAL LOUNGE**

Social Lounges conveniently located in each building come with unique seating options, a kitchenette, a comfortable lounge area with a TV and fireplace, and washroom access on the main floor. Residents have the option to utilize this space for private events and can take part in building activities that occur regularly such as sport watch parties, craft nights, and more.