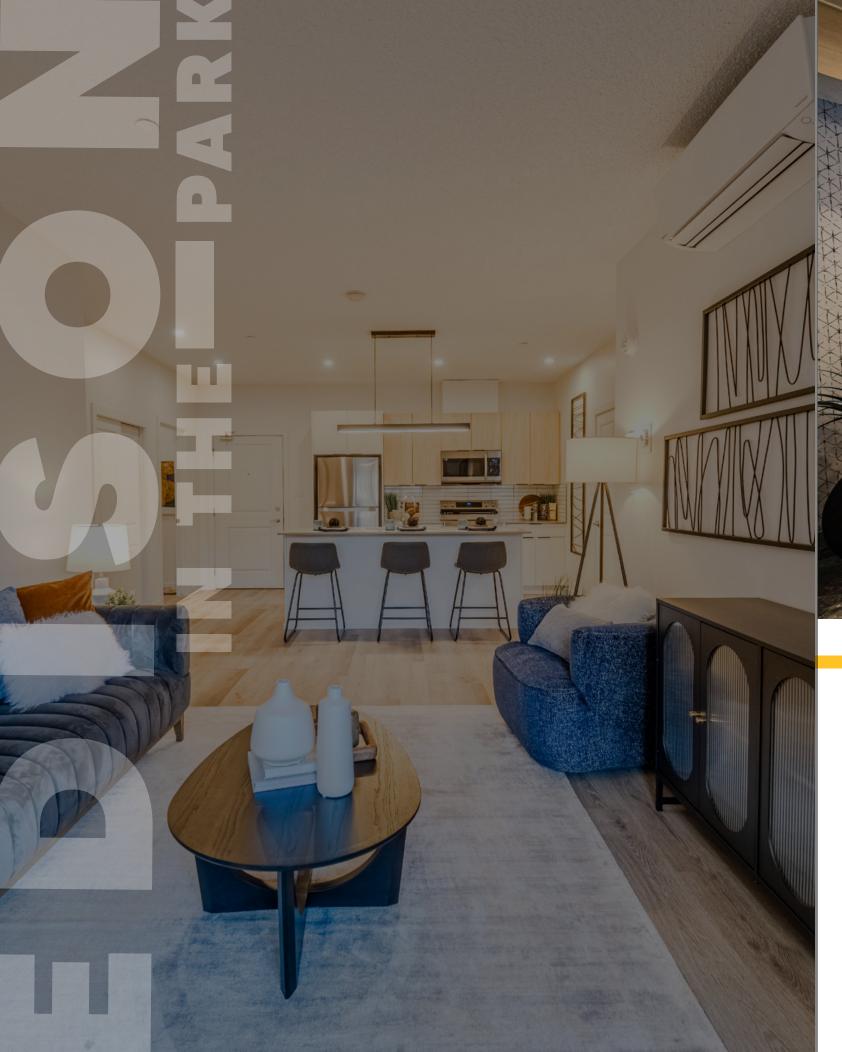

# **Inspired Living Concepts**

Our spacious apartments seamlessly blend sleek style with comfort, boasting refined details that will elevate your lifestyle.

- Light and dark colour scheme with contemporary cabinets
- Full-height, subway style tile backsplash in the kitchen
- Elegant quartz countertops throughout
- Extended eating bar island\*
- Modern energy efficient stainless steel appliance package
- Luxury vinyl plank flooring throughout entrance, kitchen, bathroom, living, and dining areas (and bedrooms, main floor only)
- Upgraded stain release carpet in bedrooms (floors 2-4 only)
- Oversized 5' tub/shower combo