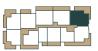

### **UNIT B3**

### PANORAMA

2 Bedroom + Den Floorplans

#### **TOTAL**

1832-2108 ft<sup>2</sup>

**OUTDOOR** 

**INDOOR** 

331-607 ft<sup>2</sup>

1501 ft<sup>2</sup>

**BEDROOMS** 

**BATHROOMS** 

2

2.5

DEN Yes

1st FLOORPLAN

4th FLOORPLAN

2<sup>nd</sup> FLOORPLAN

6th FLOORPLAN

CONDOMINIUMS AT PREDATOR RIDGE