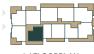

### **UNIT B3**

### PANORAMA

2 Bedroom + Den Floorplans

#### **TOTAL**

1832-2108 ft<sup>2</sup>

**OUTDOOR** 

**INDOOR** 

331-607 ft<sup>2</sup>

1501 ft<sup>2</sup>

**BEDROOMS** 

**BATHROOMS** 

2

2.5

DEN Yes

1st FLOORPLAN

4th FLOORPLAN

2<sup>nd</sup> FLOORPLAN

6th FLOORPLAN

CONDOMINIUMS AT PREDATOR RIDGE