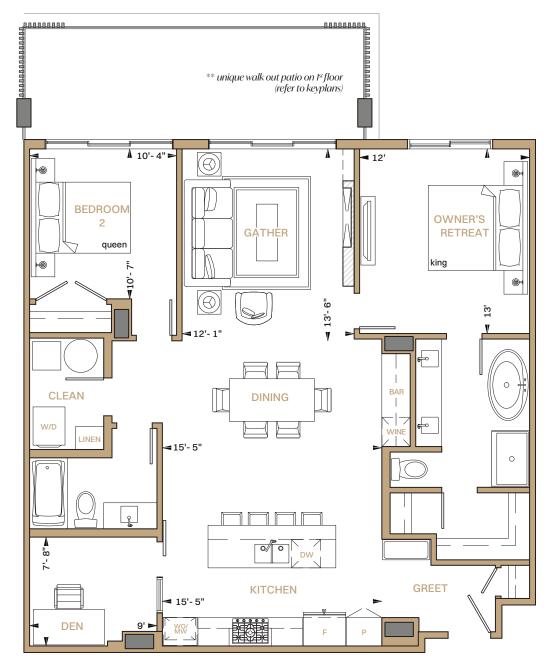

#### CONDOMINIUMS AT PREDATOR RIDGE

\*\*unique walk out patio on f\* floor (refer to keyplans)

05.31.23

#### **TOTAL**

1482 ft<sup>2</sup>

**OUTDOOR** 

**INDOOR** 

280 ft<sup>2</sup>

1202 ft<sup>2</sup>

**BEDROOMS** 

**BATHROOMS** 

2

2

DEN Yes

1st FLOORPLAN 4th FLOORPLAN

nd FLOORPLAN

310 FLOORPLAN

CONDOMINIUMS AT PREDATOR RIDGE