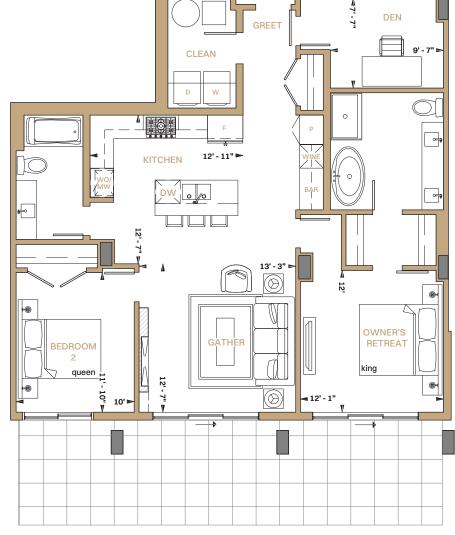

# DEN GREET **CLEAN** 10'-11"► KITCHEN king queen OWNER'S GATHER RETREAT **BEDROOM** 13' ► 04.25.24