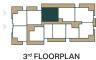

#### TOTAL

1664 ft<sup>2</sup>

**OUTDOOR** 

INDOOR

331 ft<sup>2</sup>

1333 ft<sup>2</sup>

2

**BEDROOMS** 

**BATHROOMS** 

2

DEN

4th FLOORPLAN

2<sup>nd</sup> FLOORPLAN

5<sup>th</sup> FLOORPLAN

3<sup>rd</sup> FLOORPLAN

6th FLOORPLAN