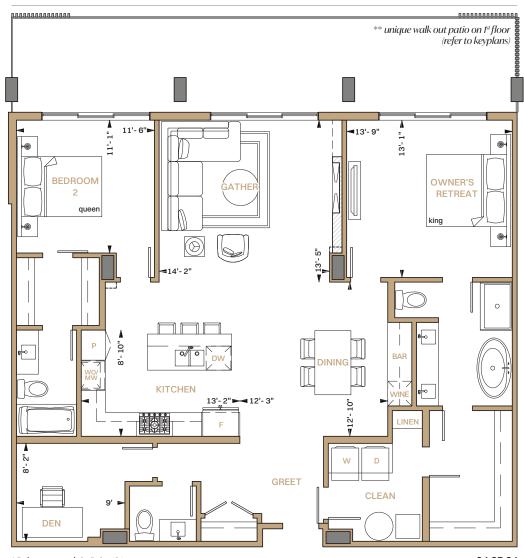

#### CONDOMINIUMS AT PREDATOR RIDGE

\*\*unique walk out patio on f\* floor (refer to keyplans)

05.31.23

# **UNIT B1**

#### PANORAMA COLLECTION

2 Bedroom + Den Floorplans

#### **TOTAL**

1482 ft<sup>2</sup>

**OUTDOOR** 

**INDOOR** 

280 ft<sup>2</sup>

1202 ft<sup>2</sup>

**BEDROOMS** 

**BATHROOMS** 

2

2

DEN Yes

1st FLOORPLAN 4th FLOORPLAN

nd FLOORPLAN

310 FLOORPLAN

CONDOMINIUMS AT PREDATOR RIDGE