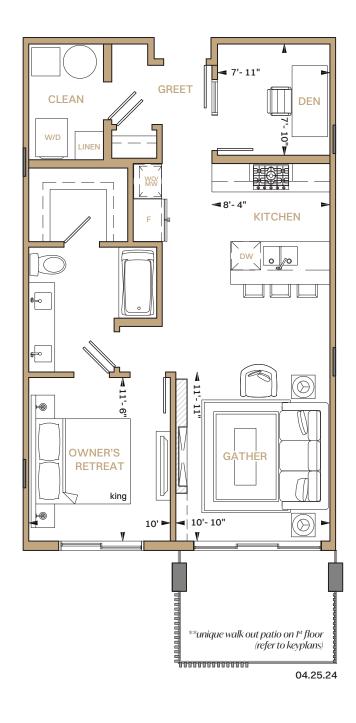

### **UNIT D**

## VANTAGE COLLECTION 1Bedroom+Den Floorplans

#### **TOTAL**

956-1033 ft<sup>2</sup>

**OUTDOOR** 

**INDOOR** 

173-250 ft<sup>2</sup>

783 ft<sup>2</sup>

**BEDROOMS** 

BATHROOMS

## **⊲**7'- 11" **GREET CLEAN** DEN W/D LINEN 8'- 4" ► KITCHEN 0 0 0 **GATHER** OWNER'S RETREAT 0 10'- 10" |► \*\*unique walk out patio on f\* floor (refer to keyplans) 04.25.24