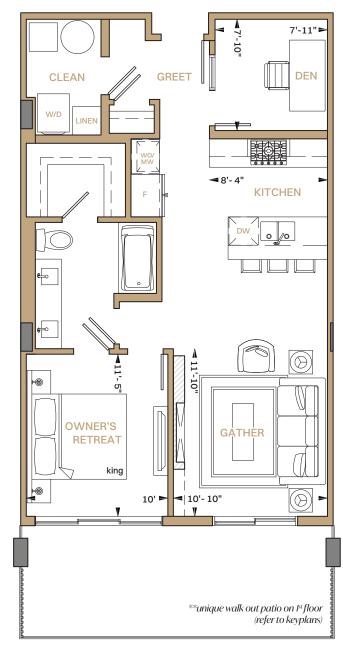

## **⊲**7'- 11" **GREET CLEAN** DEN W/D LINEN 8'- 4" ► KITCHEN 0 0 0 **GATHER** OWNER'S RETREAT 0 10'- 10" |► \*\*unique walk out patio on f\* floor (refer to keyplans) 04.25.24