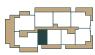

### **UNIT Db**

### VANTAGE 1Bedroom + Den Floorplans

#### **TOTAL**

870-1031 ft<sup>2</sup>

**OUTDOOR** 

**INDOOR** 

87-248 ft<sup>2</sup>

783 ft<sup>2</sup>

1

**BEDROOMS** 

**BATHROOMS** 

1

DEN Yes

1st FLOORPLAN

4th FLOORPLAN

2<sup>nd</sup> FLOORPLAN

5th FLOORPLAN

3rd FLOORPLAN

6th FLOORPLAN